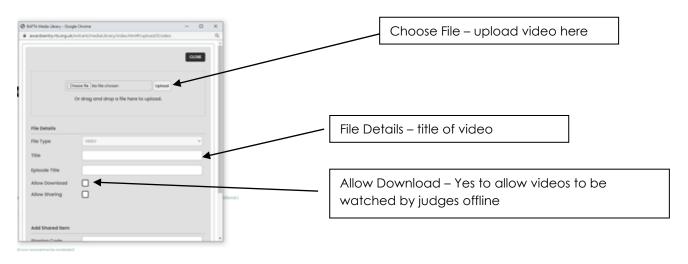

Uploading Assets in the Media Library:

|              |        |          |              | BAFIA Media Library - Goo |                                            | - 0      | ×        |
|--------------|--------|----------|--------------|---------------------------|--------------------------------------------|----------|----------|
|              | 2.6    | 14       | 3.7          | awardsentry.rts.org.uk    | /entrant/mediaLibrary/index.html?20211209# | /upload/ | Q        |
| dia types    | ✓ Sort | ✓ Status | ✓ All Awards |                           |                                            |          | ^ NEW    |
| BATCH SELECT |        |          |              |                           |                                            | CLOSE    |          |
|              |        |          |              |                           | Choose file No file chosen                 | Upload   |          |
|              |        |          |              |                           | Or drag and drop a file here to            | upload.  |          |
|              |        |          | ADD NEW FILE | File Details              |                                            |          |          |
|              |        |          |              | File Type                 | SELECT FILE TYPE                           |          |          |
|              |        |          |              | Title                     | -                                          |          |          |
|              |        |          |              | Allow Sharing             |                                            |          |          |
|              |        |          |              |                           |                                            |          |          |
|              |        |          |              | Add Shared Item           |                                            |          |          |
|              |        |          |              | Sharing Code              |                                            |          |          |
|              |        | /        |              | ADD                       |                                            |          |          |
|              |        |          |              | <u>U</u>                  |                                            |          | <b>•</b> |
|              |        |          |              |                           |                                            |          |          |

- Click on Add New File and upload the relevant file
- Select the relevant file type and title accordingly