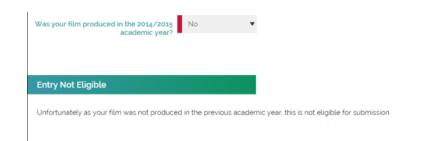

5. If you enter information which renders your entry ineligible, a message will appear to explain why.

6. Once your category selections have been made the Entry Details section will appear.

|                    |                                     |                                        | Top Note | s Entry print button | Entry save button | Entry save & close buttor |
|--------------------|-------------------------------------|----------------------------------------|----------|----------------------|-------------------|---------------------------|
| gory               |                                     | 1                                      |          |                      |                   |                           |
|                    |                                     |                                        |          |                      |                   |                           |
| Category           | Please choose                       | •                                      |          |                      |                   |                           |
| Subcategory        | Please choose 🔻                     |                                        |          |                      |                   |                           |
|                    | Undergraduate or Postgraduate       |                                        |          |                      |                   |                           |
|                    |                                     |                                        |          |                      |                   |                           |
| ry Details         |                                     |                                        |          |                      |                   |                           |
| y Details          |                                     |                                        |          |                      |                   |                           |
| Title of Entry     | /                                   |                                        |          |                      |                   |                           |
| University Name    |                                     |                                        |          |                      |                   |                           |
| Academic Departmen | t                                   |                                        |          |                      |                   |                           |
| Course Studied     |                                     |                                        |          |                      |                   |                           |
| Course studied     |                                     |                                        |          |                      |                   |                           |
|                    |                                     | _                                      |          |                      |                   |                           |
| Centre             |                                     |                                        |          |                      |                   |                           |
|                    |                                     |                                        |          |                      |                   |                           |
| RTS Centre         | Please choose                       | •                                      |          |                      |                   |                           |
|                    | Please select the RTS Centre releva | ant to where your University is locate | vd       |                      |                   |                           |